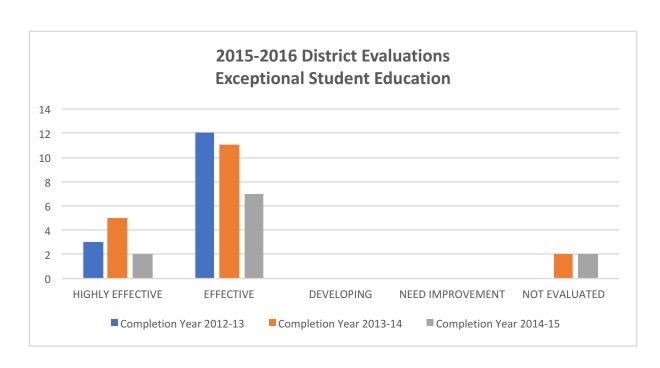

## **2015-2016 District Evaluations Exceptional Student Education**

|                    |         | Completion Year |         |             |
|--------------------|---------|-----------------|---------|-------------|
| Rating             | 2012-13 | 2013-14         | 2014-15 | Grand Total |
| HIGHLY EFFECTIVE   | 3       | 5               | 2       | 10          |
| EFFECTIVE          | 12      | 11              | 7       | 30          |
| DEVELOPING         | 0       | 0               | 0       | 0           |
| NEED IMPROVEMENT   | 0       | 0               | 0       | 0           |
| NOT EVALUATED      | 0       | 2               | 2       | 4           |
| <b>Grand Total</b> | 15      | 18              | 11      | 44          |