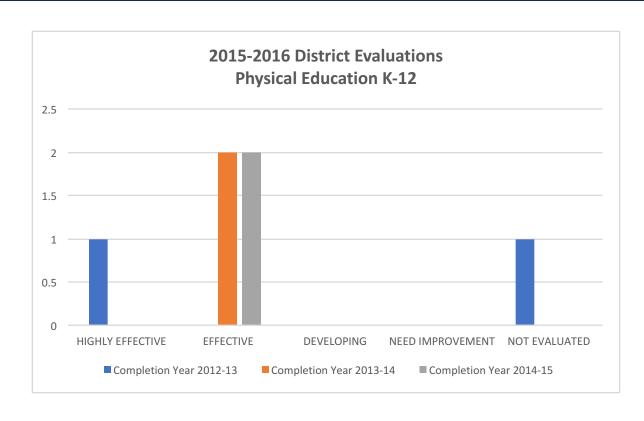

# 2015-2016 District Evaluations Physical Education K-12

|                    |         | <b>Completion Year</b> |         |             |
|--------------------|---------|------------------------|---------|-------------|
| Rating             | 2012-13 | 2013-14                | 2014-15 | Grand Total |
| HIGHLY EFFECTIVE   | 1       | 0                      | 0       | 1           |
| EFFECTIVE          | 0       | 2                      | 2       | 4           |
| DEVELOPING         | 0       | 0                      | 0       | 0           |
| NEED IMPROVEMENT   | 0       | 0                      | 0       | 0           |
| NOT EVALUATED      | 1       | 0                      | 0       | 1           |
| <b>Grand Total</b> | 2       | 2                      | 2       | 6           |