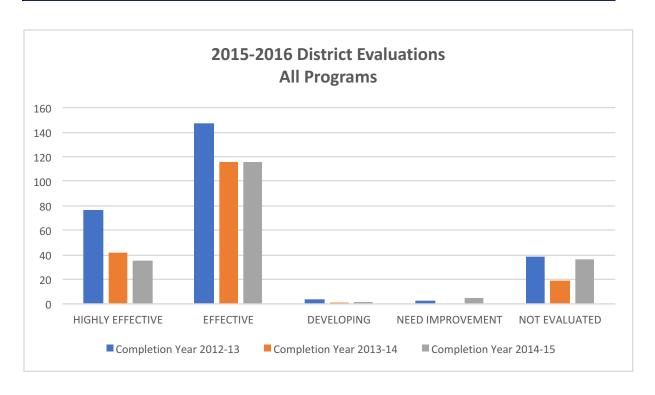

# 2015-2016 District Evaluations All Programs

|                    |         | <b>Completion Year</b> | •       |             |
|--------------------|---------|------------------------|---------|-------------|
| Rating             | 2012-13 | 2013-14                | 2014-15 | Grand Total |
| HIGHLY EFFECTIVE   | 77      | 42                     | 35      | 154         |
| EFFECTIVE          | 147     | 116                    | 116     | 379         |
| DEVELOPING         | 4       | 1                      | 2       | 7           |
| NEED IMPROVEMENT   | 3       | 0                      | 5       | 8           |
| NOT EVALUATED      | 38      | 19                     | 36      | 93          |
| <b>Grand Total</b> | 269     | 178                    | 194     | 641         |