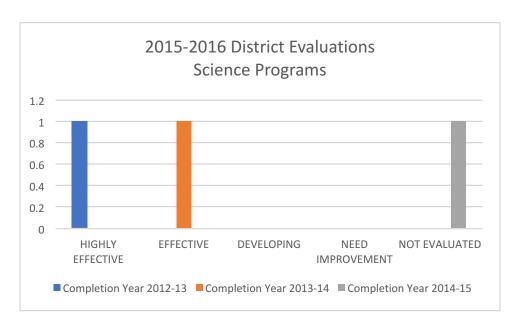

## 2015-2016 District Evaluations Science Programs

|                    | Completion Year |         |         |             |
|--------------------|-----------------|---------|---------|-------------|
| Rating             | 2012-13         | 2013-14 | 2014-15 | Grand Total |
| HIGHLY EFFECTIVE   | 1               | 0       | 0       | 1           |
| EFFECTIVE          | 0               | 1       | 0       | 1           |
| DEVELOPING         | 0               | 0       | 0       | 0           |
| NEED IMPROVEMENT   | 0               | 0       | 0       | 0           |
| NOT EVALUATED      | 0               | 0       | 1       | 1           |
| <b>Grand Total</b> | 1               | 1       | 1       | 3           |