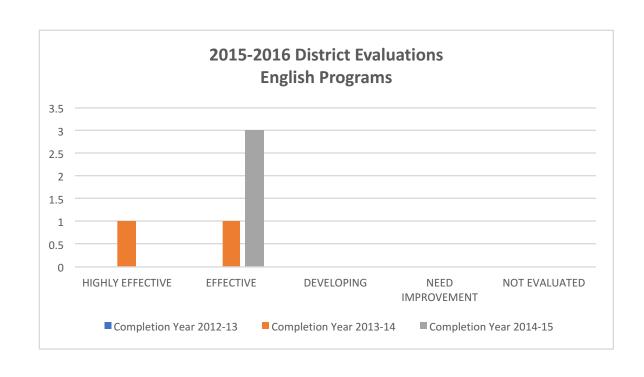

## 2015-2016 District Evaluations English Programs

|                    |         | <b>Completion Year</b> |         |             |
|--------------------|---------|------------------------|---------|-------------|
| Rating             | 2012-13 | 2013-14                | 2014-15 | Grand Total |
| HIGHLY EFFECTIVE   | 0       | 1                      | 0       | 1           |
| EFFECTIVE          | 0       | 1                      | 3       | 4           |
| DEVELOPING         | 0       | 0                      | 0       | 0           |
| NEED IMPROVEMENT   | 0       | 0                      | 0       | 0           |
| NOT EVALUATED      | 0       | 0                      | 0       | 0           |
| <b>Grand Total</b> | 0       | 2                      | 3       | 5           |