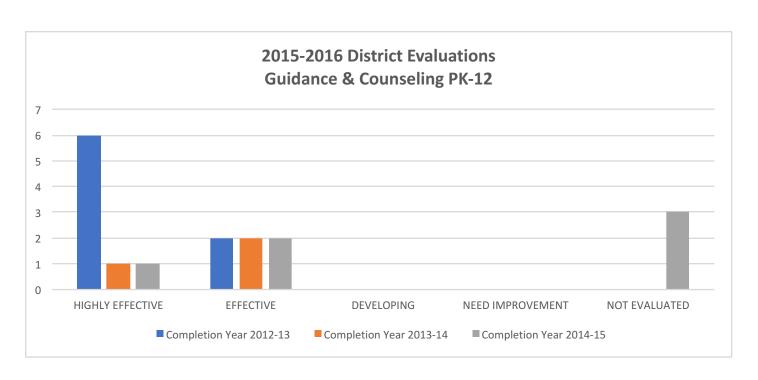

## **2015-2016 District Evaluations Guidance & Counseling PK-12**

|                    |         | <b>Completion Year</b> |         |             |
|--------------------|---------|------------------------|---------|-------------|
| Rating             | 2012-13 | 2013-14                | 2014-15 | Grand Total |
| HIGHLY EFFECTIVE   | 6       | 1                      | 1       | 8           |
| EFFECTIVE          | 2       | 2                      | 2       | 6           |
| DEVELOPING         | 0       | 0                      | 0       | 0           |
| NEED IMPROVEMENT   | 0       | 0                      | 0       | 0           |
| NOT EVALUATED      | 0       | 0                      | 3       | 3           |
| <b>Grand Total</b> | 8       | 3                      | 6       | 17          |