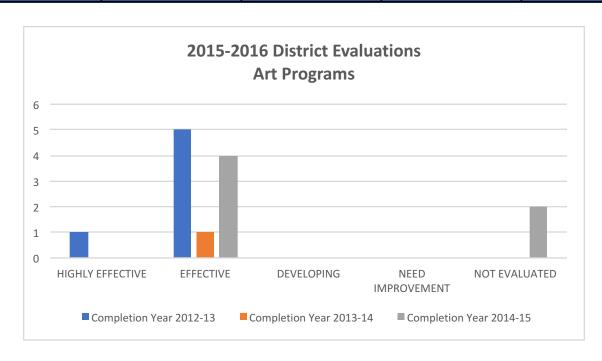

## 2015-2016 District Evaluations Art Programs

|                    |         | <b>Completion Year</b> |         |             |
|--------------------|---------|------------------------|---------|-------------|
| Rating             | 2012-13 | 2013-14                | 2014-15 | Grand Total |
| HIGHLY EFFECTIVE   | 1       | 0                      | 0       | 1           |
| EFFECTIVE          | 5       | 1                      | 4       | 10          |
| DEVELOPING         | 0       | 0                      | 0       | 0           |
| NEED IMPROVEMENT   | 0       | 0                      | 0       | 0           |
| NOT EVALUATED      | 0       | 0                      | 2       | 2           |
| <b>Grand Total</b> | 6       | 1                      | 6       | 13          |