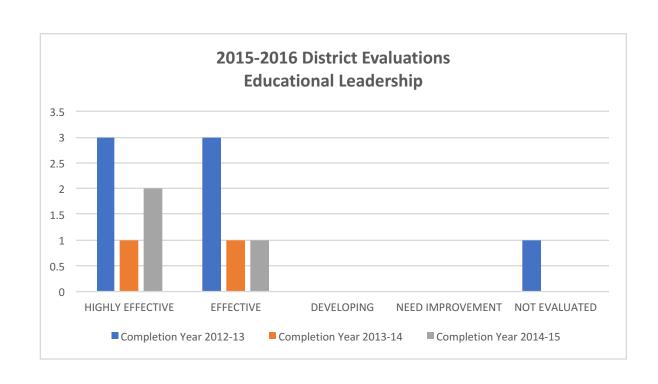

## 2015-2016 District Evaluations Educational Leadership

|                    |         | <b>Completion Year</b> |         |             |
|--------------------|---------|------------------------|---------|-------------|
| Rating             | 2012-13 | 2013-14                | 2014-15 | Grand Total |
| HIGHLY EFFECTIVE   | 3       | 1                      | 2       | 6           |
| EFFECTIVE          | 3       | 1                      | 1       | 5           |
| DEVELOPING         | 0       | 0                      | 0       | 0           |
| NEED IMPROVEMENT   | 0       | 0                      | 0       | 0           |
| NOT EVALUATED      | 1       | 0                      | 0       | 1           |
| <b>Grand Total</b> | 7       | 2                      | 3       | 12          |