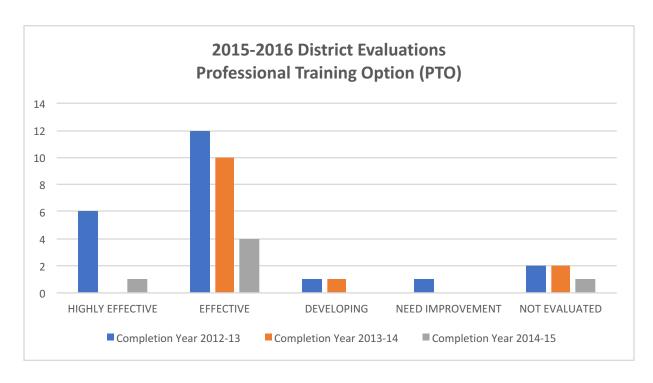

## 2015-2016 District Evaluations Professional Training Option (PTO)

| Comp   | letion | Year  |
|--------|--------|-------|
| COIIIP |        | ı Cui |

| Rating             | 2012-13 | 2013-14 | 2014-15 | Grand Total |
|--------------------|---------|---------|---------|-------------|
| HIGHLY EFFECTIVE   | 6       | 0       | 1       | 7           |
| EFFECTIVE          | 12      | 10      | 4       | 26          |
| DEVELOPING         | 1       | 1       | 0       | 2           |
| NEED IMPROVEMENT   | 1       | 0       | 0       | 1           |
| NOT EVALUATED      | 2       | 2       | 1       | 5           |
| <b>Grand Total</b> | 22      | 13      | 6       | 41          |