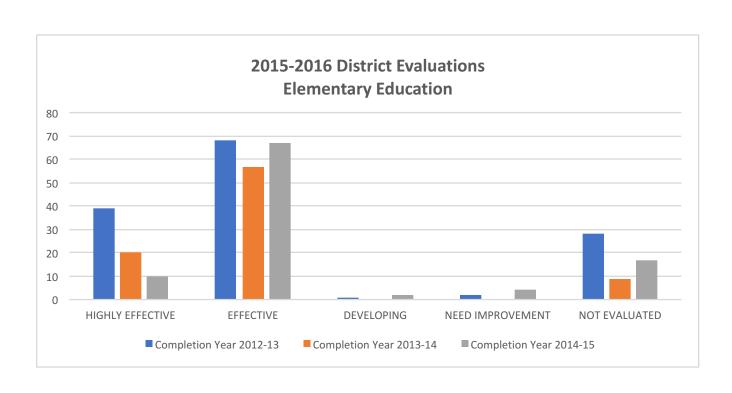

#### 2015-2016 District Evaluations Elementary Education

|                    |         | <b>Completion Year</b> |         |             |
|--------------------|---------|------------------------|---------|-------------|
| Rating             | 2012-13 | 2013-14                | 2014-15 | Grand Total |
| HIGHLY EFFECTIVE   | 39      | 20                     | 10      | 69          |
| EFFECTIVE          | 68      | 57                     | 67      | 192         |
| DEVELOPING         | 1       | 0                      | 2       | 3           |
| NEED IMPROVEMENT   | 2       | 0                      | 4       | 6           |
| NOT EVALUATED      | 28      | 9                      | 17      | 54          |
| <b>Grand Total</b> | 138     | 86                     | 100     | 324         |