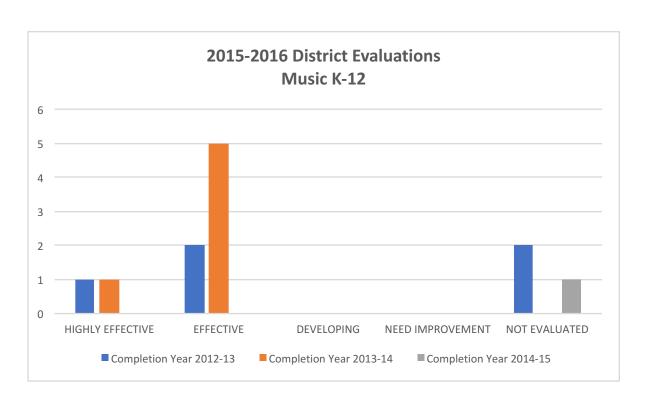

### 2015-2016 District Evaluations Music K-12

|                    |         | <b>Completion Year</b> |         |             |
|--------------------|---------|------------------------|---------|-------------|
| Rating             | 2012-13 | 2013-14                | 2014-15 | Grand Total |
| HIGHLY EFFECTIVE   | 1       | 1                      | 0       | 2           |
| EFFECTIVE          | 2       | 5                      | 0       | 7           |
| DEVELOPING         | 0       | 0                      | 0       | 0           |
| NEED IMPROVEMENT   | 0       | 0                      | 0       | 0           |
| NOT EVALUATED      | 2       | 0                      | 1       | 3           |
| <b>Grand Total</b> | 5       | 6                      | 1       | 12          |