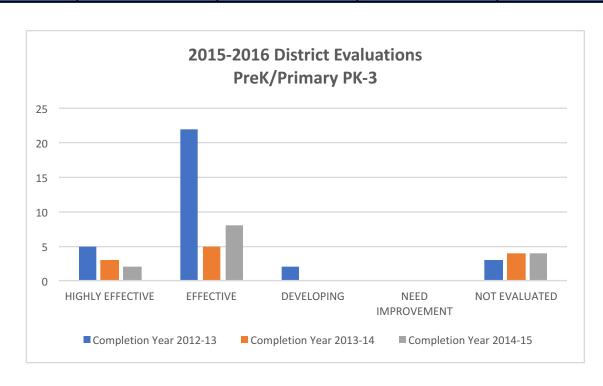

## 2015-2016 District Evaluations PreK/Primary PK-3

|                    |         | <b>Completion Year</b> |         |             |
|--------------------|---------|------------------------|---------|-------------|
| Rating             | 2012-13 | 2013-14                | 2014-15 | Grand Total |
| HIGHLY EFFECTIVE   | 5       | 3                      | 2       | 10          |
| EFFECTIVE          | 22      | 5                      | 8       | 35          |
| DEVELOPING         | 2       | 0                      | 0       | 2           |
| NEED IMPROVEMENT   | 0       | 0                      | 0       | 0           |
| NOT EVALUATED      | 3       | 4                      | 4       | 11          |
| <b>Grand Total</b> | 32      | 12                     | 14      | 58          |