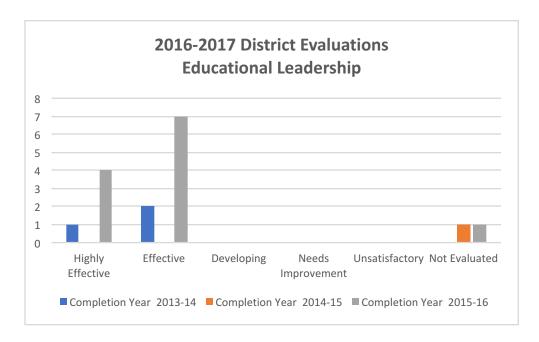

## 2016-2017 District Evaluations Educational Leadership

|                    | Co      | Completion Year |         |                    |  |
|--------------------|---------|-----------------|---------|--------------------|--|
| Rating             | 2013-14 | 2014-15         | 2015-16 | <b>Grand Total</b> |  |
| Highly Effective   | 1       | 0               | 4       | 5                  |  |
| Effective          | 2       | 0               | 7       | 9                  |  |
| Developing         | 0       | 0               | 0       | 0                  |  |
| Needs Improvement  | 0       | 0               | 0       | 0                  |  |
| Unsatisfactory     | 0       | 0               | 0       | 0                  |  |
| Not Evaluated      | 0       | 1               | 1       | 2                  |  |
| <b>Grand Total</b> | 3       | 1               | 12      | 16                 |  |