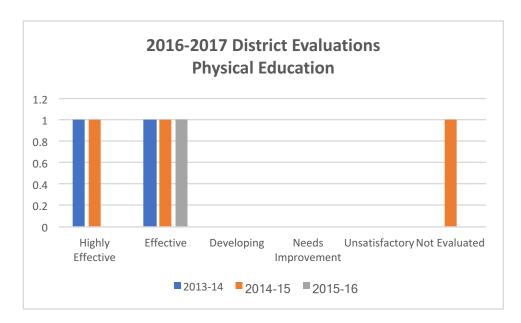

# 2016-2017 District Evaluations Physical Education

|                    | Co      | Completion Year |         |                    |  |
|--------------------|---------|-----------------|---------|--------------------|--|
| Rating             | 2013-14 | 2014-15         | 2015-16 | <b>Grand Total</b> |  |
| Highly Effective   | 1       | 1               | 0       | 2                  |  |
| Effective          | 1       | 1               | 1       | 3                  |  |
| Developing         | 0       | 0               | 0       | 0                  |  |
| Needs Improvement  | 0       | 0               | 0       | 0                  |  |
| Unsatisfactory     | 0       | 0               | 0       | 0                  |  |
| Not Evaluated      | 0       | 1               | 0       | 1                  |  |
| <b>Grand Total</b> | 2       | 3               | 1       | 6                  |  |