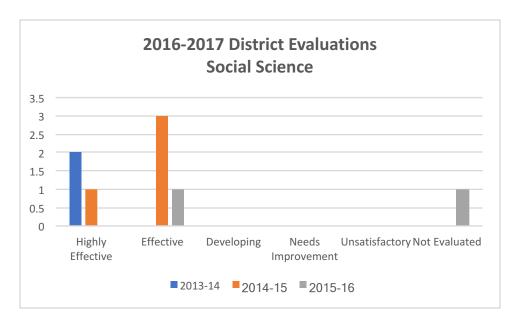

## 2016-2017 District Evaluations Social Science

|                    | Completion Year |         |         |                    |
|--------------------|-----------------|---------|---------|--------------------|
| Rating             | 2013-14         | 2014-15 | 2015-16 | <b>Grand Total</b> |
| Highly Effective   | 2               | 1       | 0       | 3                  |
| Effective          | 0               | 3       | 1       | 4                  |
| Developing         | 0               | 0       | 0       | 0                  |
| Needs Improvement  | 0               | 0       | 0       | 0                  |
| Unsatisfactory     | 0               | 0       | 0       | 0                  |
| Not Evaluated      | 0               | 0       | 1       | 1                  |
| <b>Grand Total</b> | 2               | 4       | 2       | 8                  |