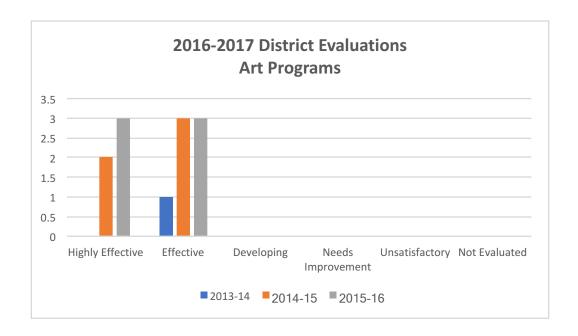

## 2016-2017 District Evaluations Art Programs

| <u> </u>           |         |                 |         |                    |  |  |
|--------------------|---------|-----------------|---------|--------------------|--|--|
|                    | Co      | Completion Year |         |                    |  |  |
| Rating             | 2013-14 | 2014-15         | 2015-16 | <b>Grand Total</b> |  |  |
| Highly Effective   | 0       | 2               | 3       | 5                  |  |  |
| Effective          | 1       | 3               | 3       | 7                  |  |  |
| Developing         | 0       | 0               | 0       | 0                  |  |  |
| Needs Improvement  | 0       | 0               | 0       | 0                  |  |  |
| Unsatisfactory     | 0       | 0               | 0       | 0                  |  |  |
| Not Evaluated      | 0       | 0               | 0       | 0                  |  |  |
| <b>Grand Total</b> | 1       | 5               | 6       | 12                 |  |  |