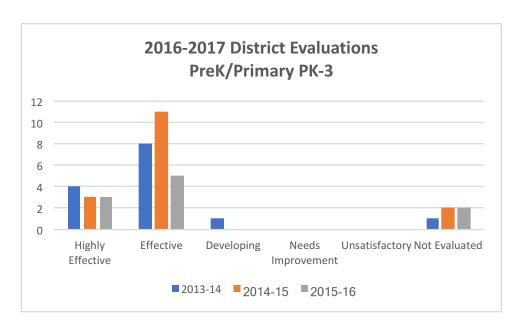

## 2016-2017 District Evaluations PreK/Primary PK-3

| . ,                |         |                 |         |                    |  |  |
|--------------------|---------|-----------------|---------|--------------------|--|--|
|                    | Co      | Completion Year |         |                    |  |  |
| Rating             | 2013-14 | 2014-15         | 2015-16 | <b>Grand Total</b> |  |  |
| Highly Effective   | 4       | 3               | 3       | 10                 |  |  |
| Effective          | 8       | 11              | 5       | 24                 |  |  |
| Developing         | 1       | 0               | 0       | 1                  |  |  |
| Needs Improvement  | 0       | 0               | 0       | 0                  |  |  |
| Unsatisfactory     | 0       | 0               | 0       | 0                  |  |  |
| Not Evaluated      | 1       | 2               | 2       | 5                  |  |  |
| <b>Grand Total</b> | 14      | 16              | 10      | 40                 |  |  |