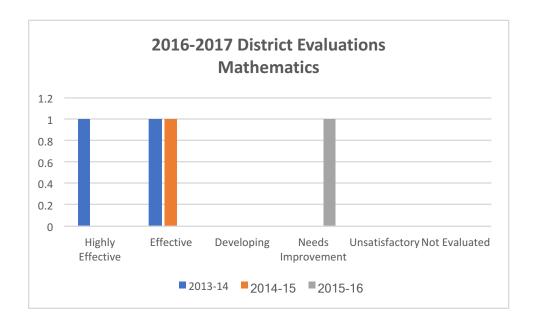

## 2016-2017 District Evaluations Mathematics

|                    | Completion Year |         |         |                    |
|--------------------|-----------------|---------|---------|--------------------|
| Rating             | 2013-14         | 2014-15 | 2015-16 | <b>Grand Total</b> |
| Highly Effective   | 1               | 0       | 0       | 1                  |
| Effective          | 1               | 1       | 0       | 2                  |
| Developing         | 0               | 0       | 0       | 0                  |
| Needs Improvement  | 0               | 0       | 1       | 1                  |
| Unsatisfactory     | 0               | 0       | 0       | 0                  |
| Not Evaluated      | 0               | 0       | 0       | 0                  |
| <b>Grand Total</b> | 2               | 1       | 1       | 4                  |