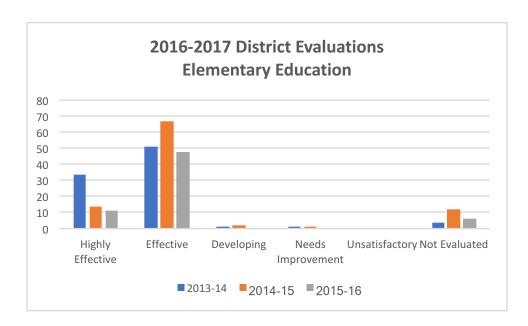

#### 2016-2017 District Evaluations Elementary Education

|                    | Co      | Completion Year |         |                    |  |
|--------------------|---------|-----------------|---------|--------------------|--|
| Rating             | 2013-14 | 2014-15         | 2015-16 | <b>Grand Total</b> |  |
| Highly Effective   | 34      | 14              | 11      | 59                 |  |
| Effective          | 51      | 67              | 48      | 166                |  |
| Developing         | 1       | 2               | 0       | 3                  |  |
| Needs Improvement  | 1       | 1               | 0       | 2                  |  |
| Unsatisfactory     | 0       | 0               | 0       | 0                  |  |
| Not Evaluated      | 4       | 12              | 6       | 22                 |  |
| <b>Grand Total</b> | 91      | 96              | 65      | 252                |  |