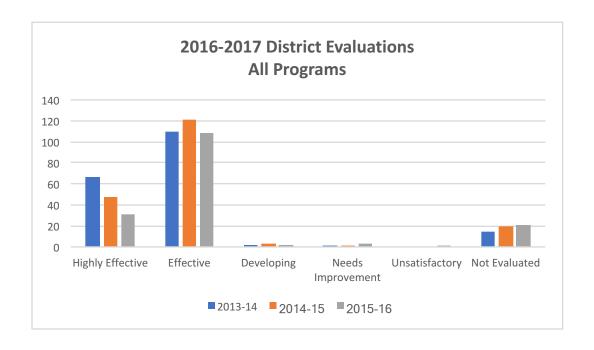

## 2016-2017 District Evaluations All Programs

| <u> </u>           |         |                 |         |                    |  |
|--------------------|---------|-----------------|---------|--------------------|--|
|                    | Co      | Completion Year |         |                    |  |
| Rating             | 2013-14 | 2014-15         | 2015-16 | <b>Grand Total</b> |  |
| Highly Effective   | 66      | 48              | 31      | 145                |  |
| Effective          | 110     | 121             | 109     | 340                |  |
| Developing         | 2       | 3               | 2       | 7                  |  |
| Needs Improvement  | 1       | 1               | 3       | 5                  |  |
| Unsatisfactory     | 0       | 0               | 1       | 1                  |  |
| Not Evaluated      | 14      | 20              | 21      | 55                 |  |
| <b>Grand Total</b> | 193     | 193             | 167     | 553                |  |