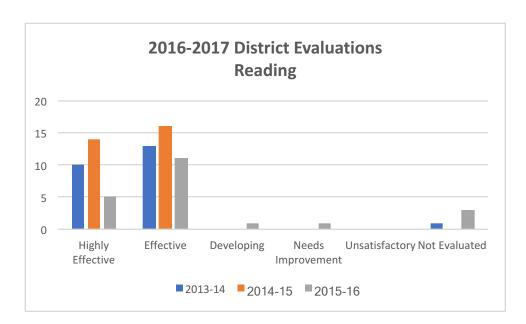

# 2016-2017 District Evaluations Reading

|                    | Co      |         |         |                    |
|--------------------|---------|---------|---------|--------------------|
| Rating             | 2013-14 | 2014-15 | 2015-16 | <b>Grand Total</b> |
| Highly Effective   | 10      | 14      | 5       | 29                 |
| Effective          | 13      | 16      | 11      | 40                 |
| Developing         | 0       | 0       | 1       | 1                  |
| Needs Improvement  | 0       | 0       | 1       | 1                  |
| Unsatisfactory     | 0       | 0       | 0       | 0                  |
| Not Evaluated      | 1       | 0       | 3       | 4                  |
| <b>Grand Total</b> | 24      | 30      | 21      | 75                 |