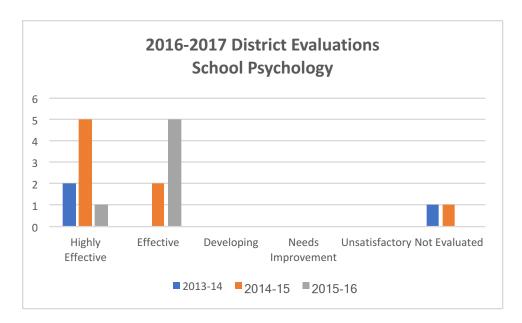

# 2016-2017 District Evaluations School Psychology

|                    | Completion Year |         |         |                    |
|--------------------|-----------------|---------|---------|--------------------|
| Rating             | 2013-14         | 2014-15 | 2015-16 | <b>Grand Total</b> |
| Highly Effective   | 2               | 5       | 1       | 8                  |
| Effective          | 0               | 2       | 5       | 7                  |
| Developing         | 0               | 0       | 0       | 0                  |
| Needs Improvement  | 0               | 0       | 0       | 0                  |
| Unsatisfactory     | 0               | 0       | 0       | 0                  |
| Not Evaluated      | 1               | 1       | 0       | 2                  |
| <b>Grand Total</b> | 3               | 8       | 6       | 17                 |