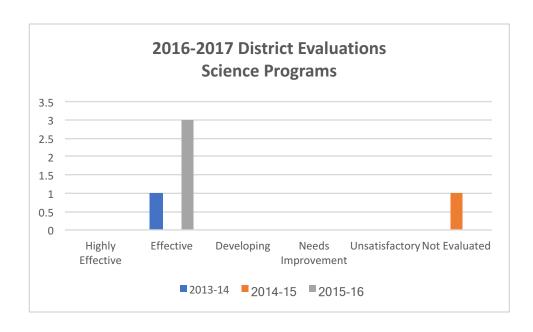

## 2016-2017 District Evaluations Science Programs

|                    | Completion Year |         |         |                    |
|--------------------|-----------------|---------|---------|--------------------|
| Rating             | 2013-14         | 2014-15 | 2015-16 | <b>Grand Total</b> |
| Highly Effective   | 0               | 0       | 0       | 0                  |
| Effective          | 1               | 0       | 3       | 4                  |
| Developing         | 0               | 0       | 0       | 0                  |
| Needs Improvement  | 0               | 0       | 0       | 0                  |
| Unsatisfactory     | 0               | 0       | 0       | 0                  |
| Not Evaluated      | 0               | 1       | 0       | 1                  |
| <b>Grand Total</b> | 1               | 1       | 3       | 5                  |