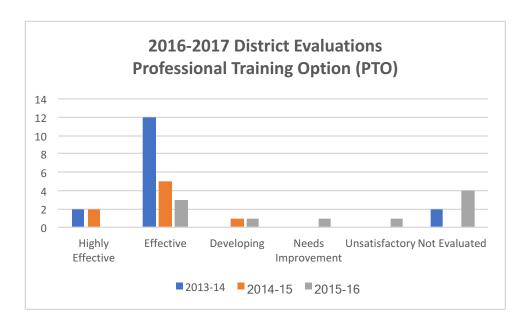

## 2016-2017 District Evaluations Professional Training Option (PTO)

| g op and to        |         |         |         |                    |
|--------------------|---------|---------|---------|--------------------|
|                    | Co      |         |         |                    |
| Rating             | 2013-14 | 2014-15 | 2015-16 | <b>Grand Total</b> |
| Highly Effective   | 2       | 2       | 0       | 4                  |
| Effective          | 12      | 5       | 3       | 20                 |
| Developing         | 0       | 1       | 1       | 2                  |
| Needs Improvement  | 0       | 0       | 1       | 1                  |
| Unsatisfactory     | 0       | 0       | 1       | 1                  |
| Not Evaluated      | 2       | 0       | 4       | 6                  |
| <b>Grand Total</b> | 16      | 8       | 10      | 34                 |