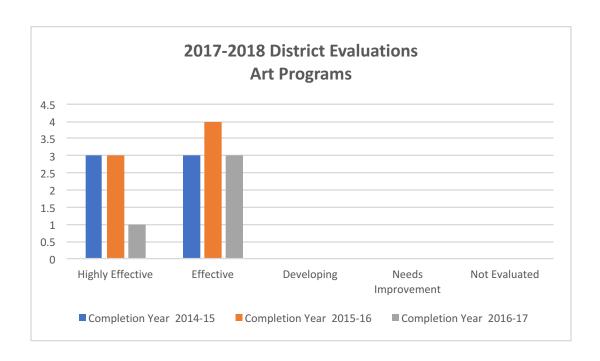

#### 2017-2018 District Evaluations

**Art Programs** 

| Ratings            | 2014-15 | 2015-16 | 2016-17 | <b>Grand Total</b> |
|--------------------|---------|---------|---------|--------------------|
| Highly Effective   | 3       | 3       | 1       | 7                  |
| Effective          | 3       | 4       | 3       | 10                 |
| Developing         | 0       | 0       | 0       | 0                  |
| Needs Improvement  | 0       | 0       | 0       | 0                  |
| Not Evaluated      | 0       | 0       | 0       | 0                  |
| <b>Grand Total</b> | 6       | 7       | 4       | 17                 |