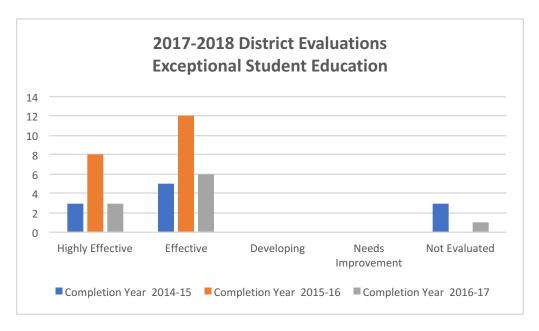

# **2017-2018 District Evaluations Exceptional Student Education**

| Ratings            | 2014-15 | 2015-16 | 2016-17 | <b>Grand Total</b> |
|--------------------|---------|---------|---------|--------------------|
| Highly Effective   | 3       | 8       | 3       | 16                 |
| Effective          | 5       | 12      | 6       | 23                 |
| Developing         | 0       | 0       | 0       | 0                  |
| Needs Improvement  | 0       | 0       | 0       | 0                  |
| Not Evaluated      | 3       | 0       | 1       | 4                  |
| <b>Grand Total</b> | 11      | 20      | 10      | 43                 |