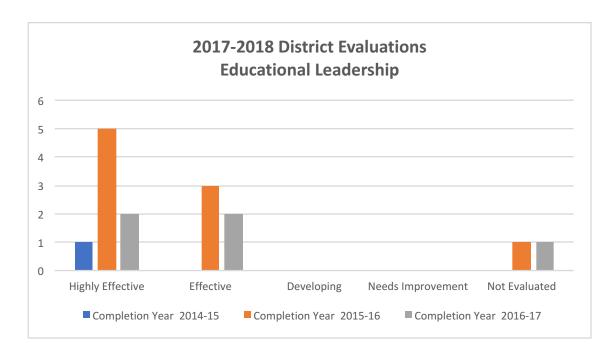

## 2017-2018 District Evaluations Educational Leadership

| Ratings            | 2014-15 | 2015-16 | 2016-17 | <b>Grand Total</b> |
|--------------------|---------|---------|---------|--------------------|
| Highly Effective   | 1       | 5       | 2       | 8                  |
| Effective          | 0       | 3       | 2       | 5                  |
| Developing         | 0       | 0       | 0       | 0                  |
| Needs Improvement  | 0       | 0       | 0       | 0                  |
| Not Evaluated      | 0       | 1       | 1       | 2                  |
| <b>Grand Total</b> | 1       | 9       | 5       | 15                 |