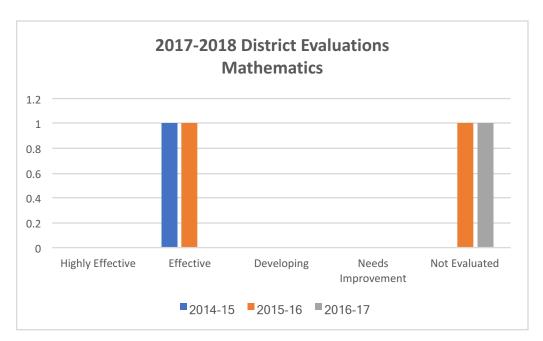

### 2017-2018 District Evaluations Mathematics

|                    | С       |         |         |                    |
|--------------------|---------|---------|---------|--------------------|
| Ratings            | 2014-15 | 2015-16 | 2016-17 | <b>Grand Total</b> |
| Highly Effective   | 0       | 0       | 0       | 0                  |
| Effective          | 1       | 1       | 0       | 2                  |
| Developing         | 0       | 0       | 0       | 0                  |
| Needs Improvement  | 0       | 0       | 0       | 0                  |
| Not Evaluated      | 0       | 1       | 1       | 2                  |
| <b>Grand Total</b> | 1       | 2       | 1       | 4                  |