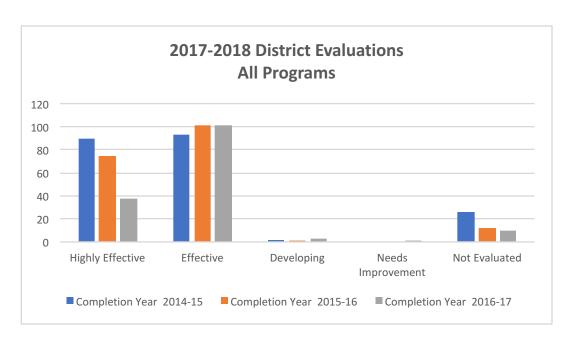

#### 2017-2018 District Evaluations

**All Programs** 

| Ratings            | 2014-15 | 2015-16 | 2016-17 | <b>Grand Total</b> |
|--------------------|---------|---------|---------|--------------------|
| Highly Effective   | 90      | 75      | 38      | 203                |
| Effective          | 93      | 101     | 101     | 295                |
| Developing         | 2       | 1       | 3       | 6                  |
| Needs Improvement  | 0       | 0       | 1       | 1                  |
| Not Evaluated      | 26      | 12      | 10      | 48                 |
| <b>Grand Total</b> | 211     | 189     | 153     | 553                |