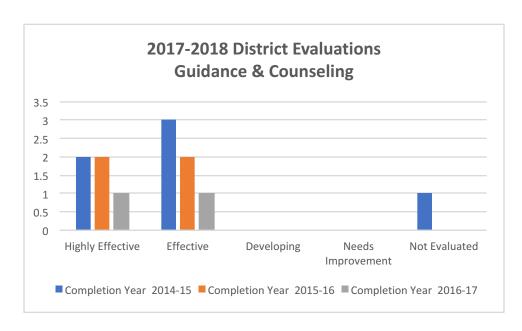

### 2017-2018 District Evaluations Guidance & Counseling

| Ratings            | 2014-15 | 2015-16 | 2016-17 | <b>Grand Total</b> |
|--------------------|---------|---------|---------|--------------------|
| Highly Effective   | 2       | 2       | 1       | 5                  |
| Effective          | 3       | 2       | 1       | 6                  |
| Developing         | 0       | 0       | 0       | 0                  |
| Needs Improvement  | 0       | 0       | 0       | 0                  |
| Not Evaluated      | 1       | 0       | 0       | 1                  |
| <b>Grand Total</b> | 6       | 4       | 2       | 12                 |