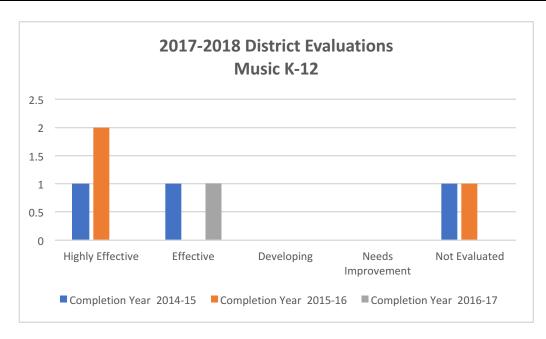

### 2017-2018 District Evaluations Music K-12

| Ratings            | 2014-15 | 2015-16 | 2016-17 | <b>Grand Total</b> |
|--------------------|---------|---------|---------|--------------------|
| Highly Effective   | 1       | 2       | 0       | 3                  |
| Effective          | 1       | 0       | 1       | 2                  |
| Developing         | 0       | 0       | 0       | 0                  |
| Needs Improvement  | 0       | 0       | 0       | 0                  |
| Not Evaluated      | 1       | 1       | 0       | 2                  |
| <b>Grand Total</b> | 3       | 3       | 1       | 7                  |