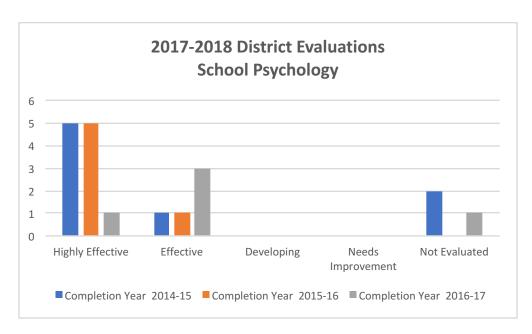

## 2017-2018 District Evaluations School Psychology

|                    | Completion Year |         |         |                    |
|--------------------|-----------------|---------|---------|--------------------|
| Ratings            | 2014-15         | 2015-16 | 2016-17 | <b>Grand Total</b> |
| Highly Effective   | 5               | 5       | 1       | 11                 |
| Effective          | 1               | 1       | 3       | 5                  |
| Developing         | 0               | 0       | 0       | 0                  |
| Needs Improvement  | 0               | 0       | 0       | 0                  |
| Not Evaluated      | 2               | 0       | 1       | 3                  |
| <b>Grand Total</b> | 8               | 6       | 5       | 19                 |