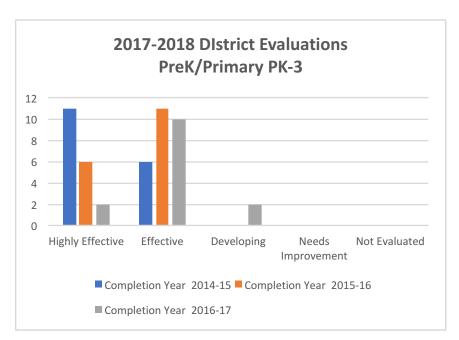

#### 2017-2018 District Evaluations PreK/Primary PK-3

| Ratings            | 2014-15 | 2015-16 | 2016-17 | <b>Grand Total</b> |
|--------------------|---------|---------|---------|--------------------|
| Highly Effective   | 11      | 6       | 2       | 19                 |
| Effective          | 6       | 11      | 10      | 27                 |
| Developing         | 0       | 0       | 2       | 2                  |
| Needs Improvement  | 0       | 0       | 0       | 0                  |
| Not Evaluated      | 0       | 0       | 0       | 0                  |
| <b>Grand Total</b> | 17      | 17      | 14      | 48                 |