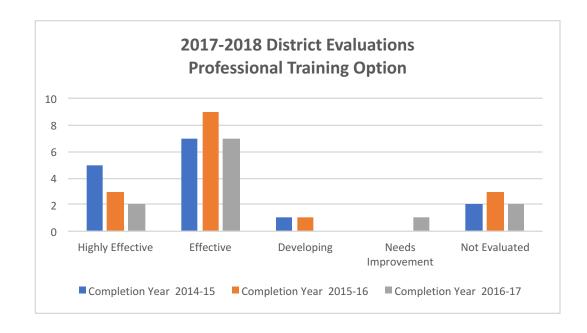

# **2017-2018 District Evaluations Professional Training Option**

|                    | <u> </u>        |         |         |                    |
|--------------------|-----------------|---------|---------|--------------------|
|                    | Completion Year |         |         |                    |
| Ratings            | 2014-15         | 2015-16 | 2016-17 | <b>Grand Total</b> |
| Highly Effective   | 5               | 3       | 2       | 10                 |
| Effective          | 7               | 9       | 7       | 23                 |
| Developing         | 1               | 1       | 0       | 2                  |
| Needs Improvement  | 0               | 0       | 1       | 1                  |
| Not Evaluated      | 2               | 3       | 2       | 7                  |
| <b>Grand Total</b> | 15              | 16      | 12      | 43                 |