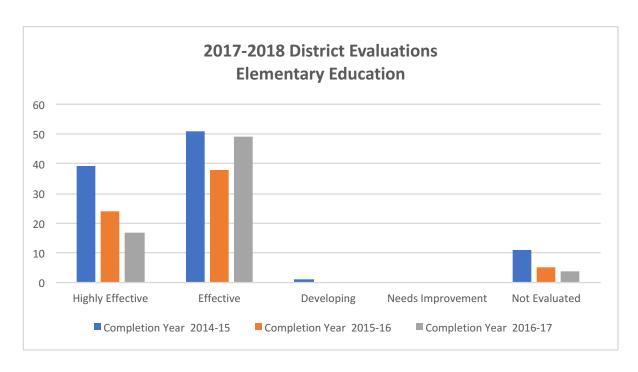

#### 2017-2018 District Evaluations Elementary Education

|                    |         | Completion Year |         |                    |  |  |
|--------------------|---------|-----------------|---------|--------------------|--|--|
| Ratings            | 2014-15 | 2015-16         | 2016-17 | <b>Grand Total</b> |  |  |
| Highly Effective   | 39      | 24              | 17      | 80                 |  |  |
| Effective          | 51      | 38              | 49      | 138                |  |  |
| Developing         | 1       | 0               | 0       | 1                  |  |  |
| Needs Improvement  | 0       | 0               | 0       | 0                  |  |  |
| Not Evaluated      | 11      | 5               | 4       | 20                 |  |  |
| <b>Grand Total</b> | 102     | 67              | 70      | 239                |  |  |