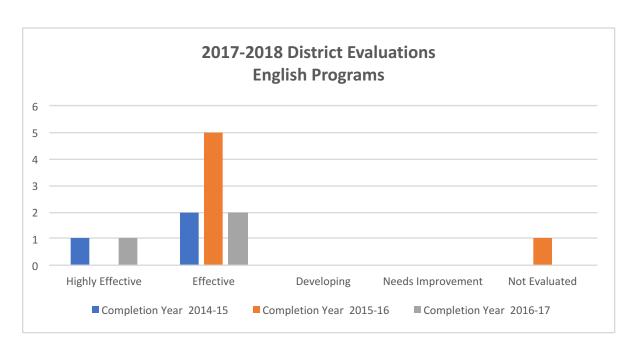

#### 2017-2018 District Evaluations English Programs

| Ratings            | 2014-15 | 2015-16 | 2016-17 | <b>Grand Total</b> |
|--------------------|---------|---------|---------|--------------------|
| Highly Effective   | 1       | 0       | 1       | 2                  |
| Effective          | 2       | 5       | 2       | 9                  |
| Developing         | 0       | 0       | 0       | 0                  |
| Needs Improvement  | 0       | 0       | 0       | 0                  |
| Not Evaluated      | 0       | 1       | 0       | 1                  |
| <b>Grand Total</b> | 3       | 6       | 3       | 12                 |