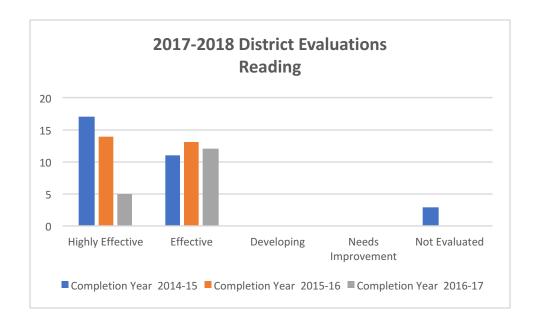

# 2017-2018 District Evaluations Reading

|                    | Completion Year |         |         |                    |
|--------------------|-----------------|---------|---------|--------------------|
| Ratings            | 2014-15         | 2015-16 | 2016-17 | <b>Grand Total</b> |
| Highly Effective   | 17              | 14      | 5       | 36                 |
| Effective          | 11              | 13      | 12      | 36                 |
| Developing         | 0               | 0       | 0       | 0                  |
| Needs Improvement  | 0               | 0       | 0       | 0                  |
| Not Evaluated      | 3               | 0       | 0       | 3                  |
| <b>Grand Total</b> | 31              | 27      | 17      | 75                 |