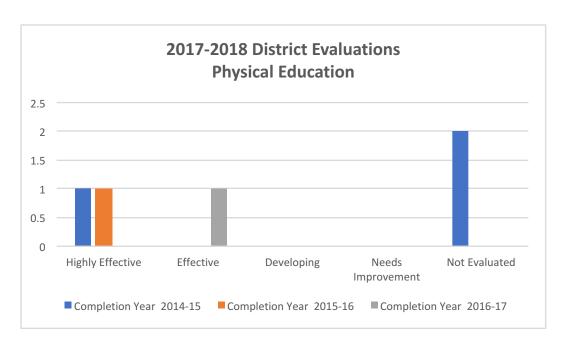

# 2017-2018 District Evaluations Physical Education

| Ratings            | 2014-15 | 2015-16 | 2016-17 | <b>Grand Total</b> |
|--------------------|---------|---------|---------|--------------------|
| Highly Effective   | 1       | 1       | 0       | 2                  |
| Effective          | 0       | 0       | 1       | 1                  |
| Developing         | 0       | 0       | 0       | 0                  |
| Needs Improvement  | 0       | 0       | 0       | 0                  |
| Not Evaluated      | 2       | 0       | 0       | 2                  |
| <b>Grand Total</b> | 3       | 1       | 1       | 5                  |