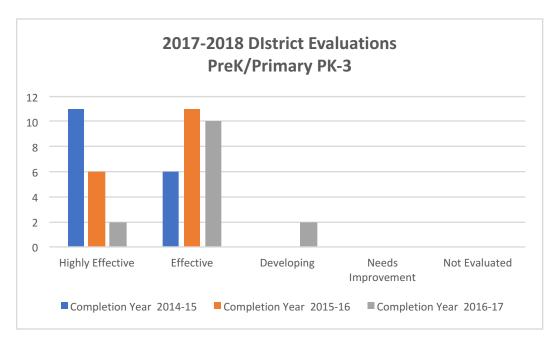

#### 2017-2018 District Evaluations PreK/Primary PK-3

| Ratings            | 2014-15 | 2015-16 | 2016-17 | <b>Grand Total</b> |
|--------------------|---------|---------|---------|--------------------|
| Highly Effective   | 11      | 6       | 2       | 19                 |
| Effective          | 6       | 11      | 10      | 27                 |
| Developing         | 0       | 0       | 2       | 2                  |
| Needs Improvement  | 0       | 0       | 0       | 0                  |
| Not Evaluated      | 0       | 0       | 0       | 0                  |
| <b>Grand Total</b> | 17      | 17      | 14      | 48                 |