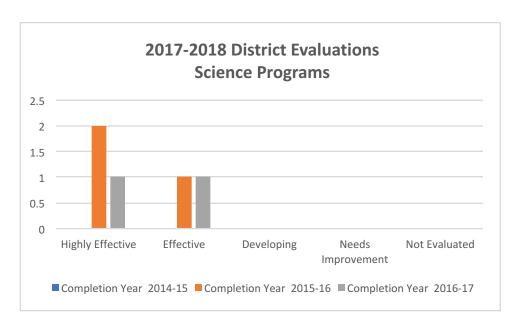

## 2017-2018 District Evaluations Science Programs

|                    | Completion Year |         |         |                    |
|--------------------|-----------------|---------|---------|--------------------|
| Ratings            | 2014-15         | 2015-16 | 2016-17 | <b>Grand Total</b> |
| Highly Effective   | 0               | 2       | 1       | 3                  |
| Effective          | 0               | 1       | 1       | 2                  |
| Developing         | 0               | 0       | 0       | 0                  |
| Needs Improvement  | 0               | 0       | 0       | 0                  |
| Not Evaluated      | 0               | 0       | 0       | 0                  |
| <b>Grand Total</b> | 0               | 3       | 2       | 5                  |