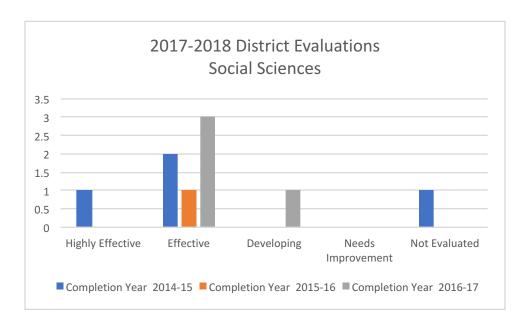

#### 2017-2018 District Evaluations Social Sciences

|                    | Completion Year |         |         |                    |
|--------------------|-----------------|---------|---------|--------------------|
| Ratings            | 2014-15         | 2015-16 | 2016-17 | <b>Grand Total</b> |
| Highly Effective   | 1               | 0       | 0       | 1                  |
| Effective          | 2               | 1       | 3       | 6                  |
| Developing         | 0               | 0       | 1       | 1                  |
| Needs Improvement  | 0               | 0       | 0       | 0                  |
| Not Evaluated      | 1               | 0       | 0       | 1                  |
| <b>Grand Total</b> | 4               | 1       | 4       | 9                  |