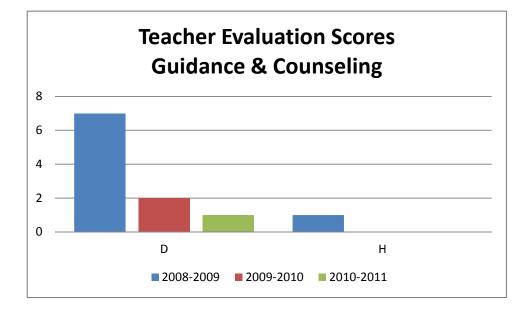

## School Personnel Evaluation Scores Guidance & Counseling

PROGRAM\_NAME GUIDANCE AND COUNSELING PK-12

| <b>Evaluation Score</b> | 2008-2009 |   | 2009-2010 | 2010-2011 | Grand Total |
|-------------------------|-----------|---|-----------|-----------|-------------|
| D                       |           | 7 | 2         | 1         | 10          |
| н                       |           | 1 |           |           | 1           |
| Grand Total             |           | 8 | 2         | 1         | 11          |