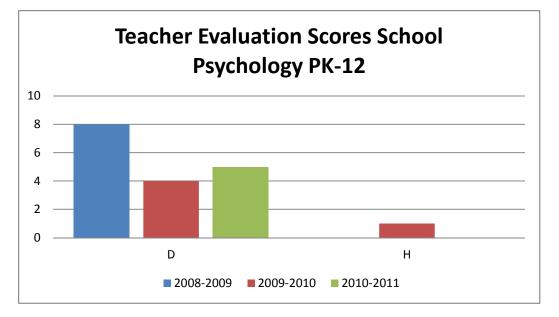

## School Personnel Evaluation Scores School Psychology PK-12

| PROGRAM_NAME     | (Multiple Items) |   |           |           |             |
|------------------|------------------|---|-----------|-----------|-------------|
|                  |                  |   |           |           |             |
| Evaluation Score | 2008-2009        | 2 | 2009-2010 | 2010-2011 | Grand Total |
| D                |                  | 8 | 4         | 5         | 17          |
| Н                |                  |   | 1         |           | 1           |
| Grand Total      |                  | 8 | 5         | 5         | 18          |