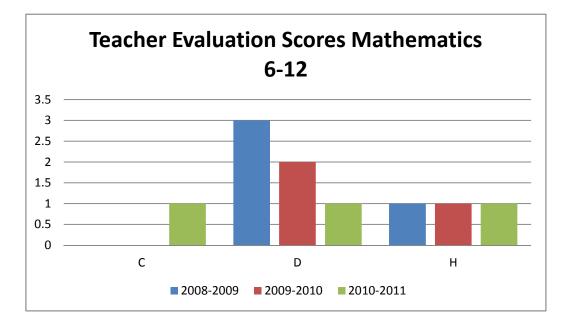

#### School Personnel Evaluation Scores Mathematics 6-12

| PROGRAM_NAME     | (Multiple Items) |     |            |             |          |
|------------------|------------------|-----|------------|-------------|----------|
|                  |                  |     |            |             |          |
| Evaluation Score | 2008-2009        | 200 | 9-2010 201 | 0-2011 Gran | nd Total |
| С                |                  |     |            | 1           | 1        |
| D                |                  | 3   | 2          | 1           | 6        |
| Н                |                  | 1   | 1          | 1           | 3        |
| Grand Total      |                  | 4   | 3          | 3           | 10       |