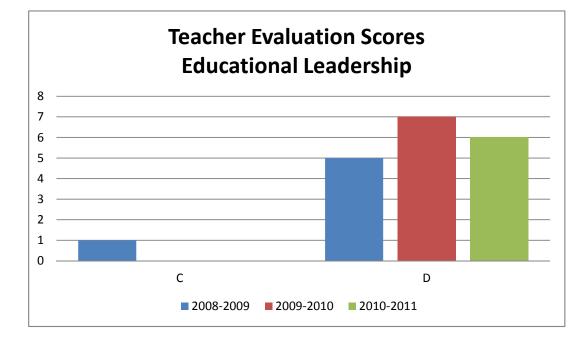

#### School Personnel Evaluation Scores Educational Leadership

| Evaluation Score | 2008-2009 |   | 2009-2010 | 2010-2011 | Grand Total |
|------------------|-----------|---|-----------|-----------|-------------|
| С                |           | 1 |           |           | 1           |
| D                |           | 5 | 7         | 6         | 18          |
| Grand Total      |           | 6 | 7         | 6         | 19          |

EDUCATIONAL LEADERSHIP

PROGRAM\_NAME