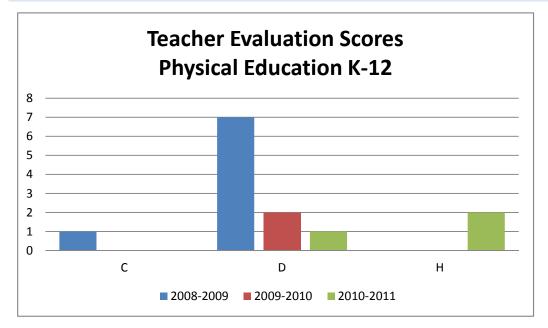

## School Personnel Evaluation Scores Physical Education K-12

| PROGRAM_NAME     | PHYSICAL EDUCATION K-12 |   |           |           |             |
|------------------|-------------------------|---|-----------|-----------|-------------|
|                  |                         |   |           |           |             |
| Evaluation Score | 2008-2009               |   | 2009-2010 | 2010-2011 | Grand Total |
| С                |                         | 1 |           |           | 1           |
| D                |                         | 7 | 2         | 1         | 10          |
| Н                |                         |   |           | 2         | 2           |
| Grand Total      |                         | 8 | 2         | 3         | 13          |