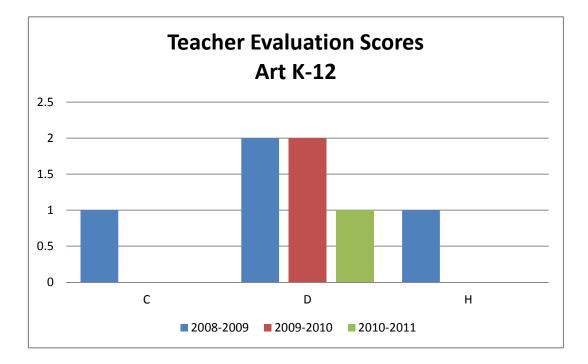

#### School Personnel Evaluation Scores Art Education

| (Multiple Items) |     |             |            |         |
|------------------|-----|-------------|------------|---------|
|                  |     |             |            |         |
| 2008-2009        | 200 | 9-2010 2010 | -2011 Gran | d Total |
|                  | 1   |             |            | 1       |
|                  | 2   | 2           | 1          | 5       |
|                  | 1   |             |            | 1       |
|                  | 4   | 2           | 1          | 7       |
|                  |     |             | · · · · ·  |         |