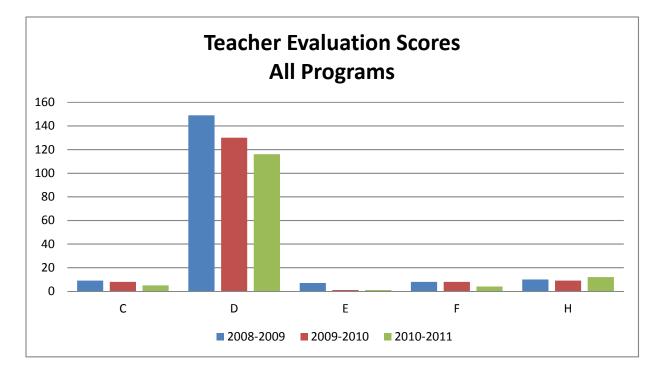

## School Personnel Evaluation Scores 2011-12 Academic Year All Programs

PROGRAM\_NAME (All)

| <b>Evaluation Score</b> | 2008-2009 |     | 2009-2010 | 2010-2011 | Grand Total |
|-------------------------|-----------|-----|-----------|-----------|-------------|
| С                       |           | 9   | 8         | 5         | 22          |
| D                       |           | 149 | 130       | 116       | 395         |
| E                       |           | 7   | 1         | 1         | 9           |
| F                       |           | 8   | 8         | 4         | 20          |
| Н                       |           | 10  | 9         | 12        | 31          |
| Grand Total             |           | 183 | 156       | 138       | 477         |