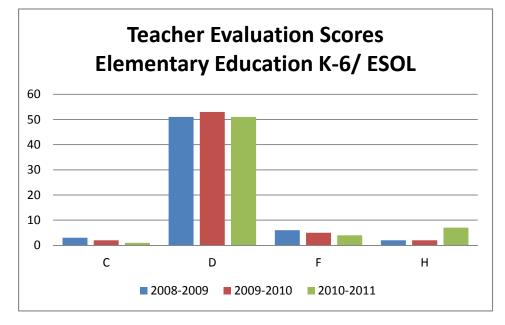

#### School Personnel Evaluation Scores Elementary Education K-6/ ESOL

#### PROGRAM\_NAME ELEMENTARY EDUCATION K-6/ESOL ENDORSEMENT

| <b>Evaluation Score</b> | 2008-2009 |    | 2009-2010 | 2010-2011 | Grand Total |
|-------------------------|-----------|----|-----------|-----------|-------------|
| С                       |           | 3  | 2         | 1         | 6           |
| D                       |           | 51 | 53        | 51        | 155         |
| F                       |           | 6  | 5         | 4         | 15          |
| н                       |           | 2  | 2         | 7         | 11          |
| Grand Total             |           | 62 | 62        | 63        | 187         |