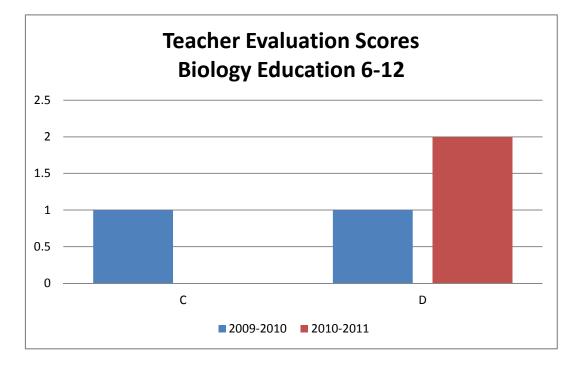

#### School Personnel Evaluation Scores Biology Education 6-12

| (Multiple Items) |     |             |         |
|------------------|-----|-------------|---------|
|                  |     |             |         |
| 2009-2010        | 201 | 0-2011 Gran | d Total |
|                  | 1   |             | 1       |
|                  | 1   | 2           | 3       |
|                  | 2   | 2           | 4       |
|                  |     |             |         |