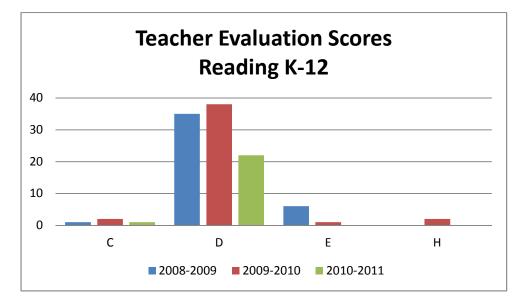

# School Personnel Evaluation Scores Reading K-12

| PROGRAM_NAME            | READING K-12 |    |           |           |             |
|-------------------------|--------------|----|-----------|-----------|-------------|
|                         |              |    |           |           |             |
| <b>Evaluation Score</b> | 2008-2009    |    | 2009-2010 | 2010-2011 | Grand Total |
| С                       |              | 1  | 2         | 1         | 4           |
| D                       |              | 35 | 38        | 22        | 95          |
| E                       |              | 6  | 1         |           | 7           |
| н                       |              |    | 2         |           | 2           |
| Grand Total             |              | 42 | 43        | 23        | 108         |