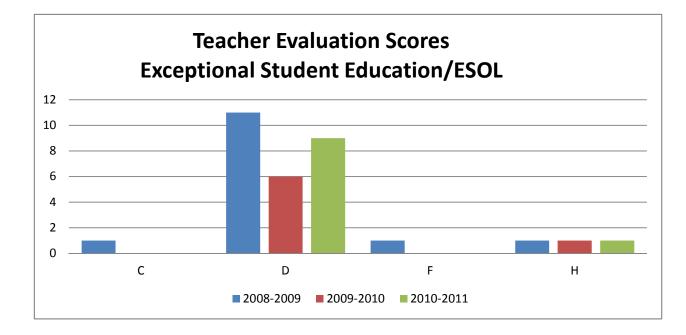

#### School Personnel Evaluation Scores Exceptional Student Education/ESOL

PROGRAM\_NAME EXCEPTIONAL STUDENT EDUCATION K-12/ESOL ENDORSEMENT

| <b>Evaluation Score</b> | 2008-2009 |    | 2009-2010 2 | 2010-2011 G | irand Total |
|-------------------------|-----------|----|-------------|-------------|-------------|
| С                       |           | 1  |             |             | 1           |
| D                       |           | 11 | 6           | 9           | 26          |
| F                       |           | 1  |             |             | 1           |
| н                       |           | 1  | 1           | 1           | 3           |
| Grand Total             |           | 14 | 7           | 10          | 31          |