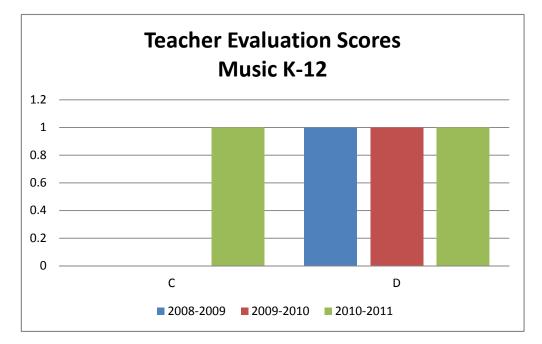

#### School Personnel Evaluation Scores Music Education K-12

| PROGRAM_NAME            | MUSIC K-12 |     |             |            |          |
|-------------------------|------------|-----|-------------|------------|----------|
|                         |            |     |             |            |          |
| <b>Evaluation Score</b> | 2008-2009  | 200 | 9-2010 2010 | -2011 Grar | nd Total |
| С                       |            |     |             | 1          | 1        |
| D                       |            | 1   | 1           | 1          | 3        |
| Grand Total             |            | 1   | 1           | 2          | 4        |