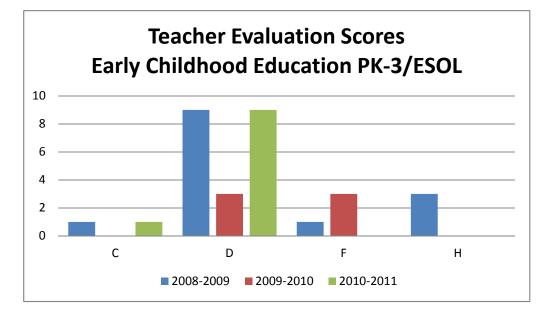

## School Personnel Evaluation Scores Early Childhood Education PK-3/ESOL

| PROGRAM_NAME            | (Multiple Items) |     |             |              |          |
|-------------------------|------------------|-----|-------------|--------------|----------|
|                         |                  |     |             |              |          |
| <b>Evaluation Score</b> | 2008-2009        | 200 | 09-2010 201 | .0-2011 Gran | nd Total |
| С                       |                  | 1   |             | 1            | 2        |
| D                       |                  | 9   | 3           | 9            | 21       |
| F                       |                  | 1   | 3           |              | 4        |
| Н                       |                  | 3   |             |              | 3        |
| Grand Total             |                  | 14  | 6           | 10           | 30       |