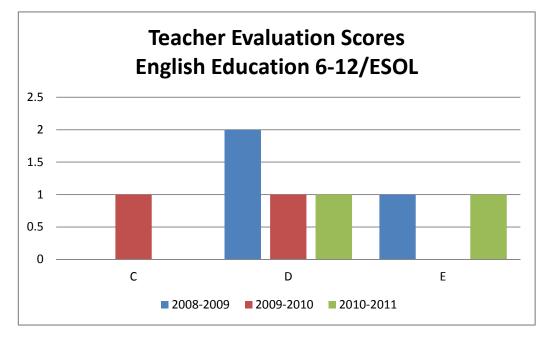

## School Personnel Evaluation Scores English Education 6-12/ESOL

| PROGRAM_NAME     | (Multiple Items) |     |             |             |         |
|------------------|------------------|-----|-------------|-------------|---------|
|                  |                  |     |             |             |         |
| Evaluation Score | 2008-2009        | 200 | 9-2010 2010 | )-2011 Gran | d Total |
| С                |                  |     | 1           |             | 1       |
| D                |                  | 2   | 1           | 1           | 4       |
| E                |                  | 1   |             | 1           | 2       |
| Grand Total      |                  | 3   | 2           | 2           | 7       |
|                  |                  |     |             |             |         |