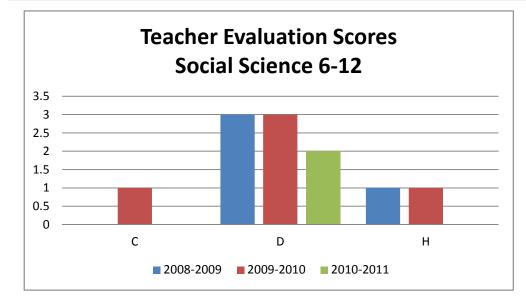

#### School Personnel Evaluation Scores Social Science 6-12

SOCIAL SCIENCE 6-12

PROGRAM\_NAME

2009-2010 2010-2011 Grand Total **Evaluation Score** 2008-2009 С 1 1 D 3 3 2 8 Н 1 1 2 **Grand Total** 4 5 2 11