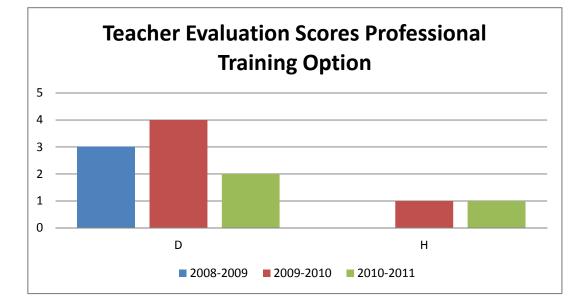

#### School Personnel Evaluation Scores Professional Training Option

| Evaluation Score | 2008-2009 |   | 2009-2010 | 2010-2011 | Grand Total |
|------------------|-----------|---|-----------|-----------|-------------|
| D                |           | 3 | 4         | 2         | 9           |
| Н                |           |   | 1         | 1         | 2           |
| Grand Total      |           | 3 | 5         | 3         | 11          |