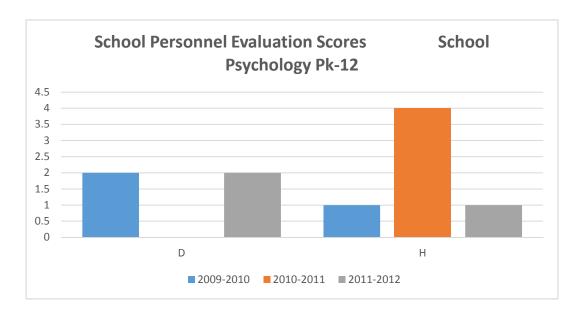

#### School Personnel Evaluation Scores School Psychology Pk-12

| <b>Evaluation Score</b> | 2009-2010 | 2010-2011 | 2011-2012 |
|-------------------------|-----------|-----------|-----------|
| D                       | 2         |           | 2         |
| Н                       | 1         | 4         | 1         |
| <b>Grand Total</b>      | 3         | 4         | 3         |