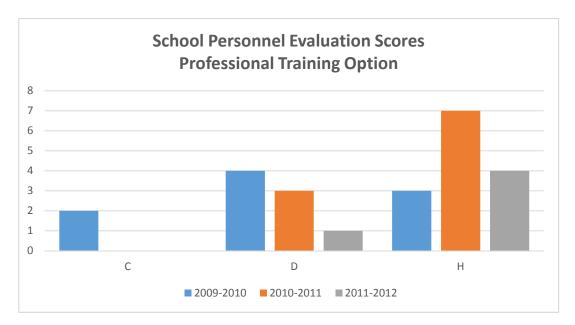

## **School Personnel Evaluation Scores Professional Training Option**

| PROGRAM_NAME PROFESSIONAL TRAINING OPTION |  |
|-------------------------------------------|--|
|-------------------------------------------|--|

| <b>Evaluation Score</b> | 2009-2010 | 201 | .0-2011 2011 | L-2012 |
|-------------------------|-----------|-----|--------------|--------|
| С                       |           | 2   |              |        |
| D                       |           | 4   | 3            | 1      |
| Н                       |           | 3   | 7            | 4      |
| <b>Grand Total</b>      |           | 9   | 10           | 5      |