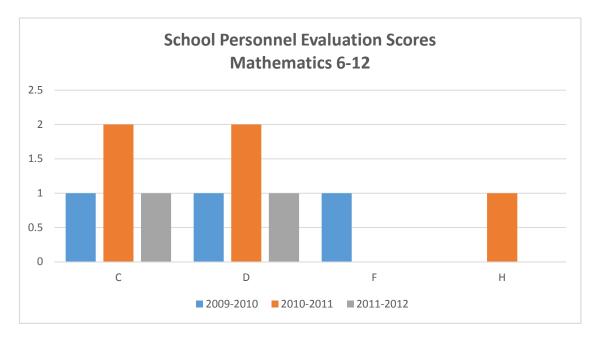

### School Personnel Evaluation Scores Mathematics 6-12

| PROGRAM_NAME | (Multiple Items) |
|--------------|------------------|
|              |                  |

| <b>Evaluation Score</b> | 2009-2010 | 2010-2011 | 2011-2012 |
|-------------------------|-----------|-----------|-----------|
| С                       | 1         | . 2       | 1         |
| D                       | 1         | . 2       | 1         |
| F                       | 1         |           |           |
| Н                       |           | 1         |           |
| <b>Grand Total</b>      | 3         | 5         | 2         |