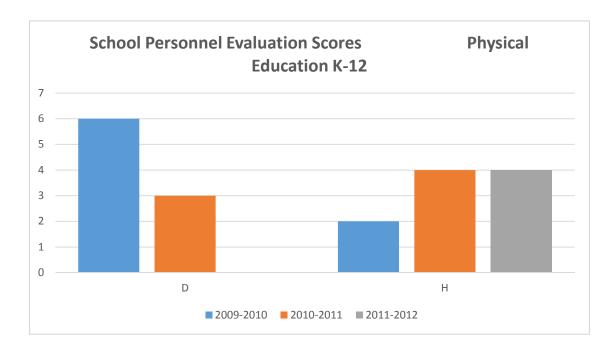

## School Personnel Evaluation Scores Physical Education K-12

| PROGRAM_NAME | PHYSICAL EDUCATION K-12 |
|--------------|-------------------------|
|--------------|-------------------------|

| <b>Evaluation Score</b> | 2009-2010 | 2010 | 0-2011 201: | 1-2012 |
|-------------------------|-----------|------|-------------|--------|
| D                       |           | 6    | 3           |        |
| Н                       |           | 2    | 4           | 4      |
| <b>Grand Total</b>      |           | 8    | 7           | 4      |