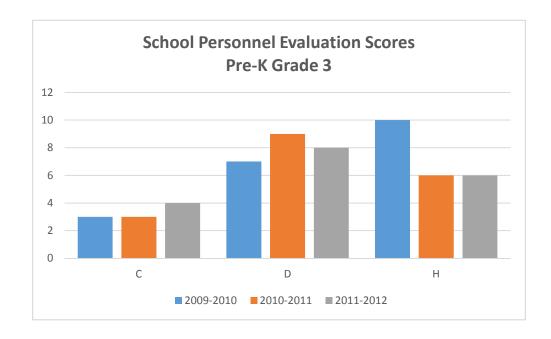

## School Personnel Evaluation Scores Pre-K Grade 3

| PROGRAM_NAME (Multiple Items) |
|-------------------------------|
|-------------------------------|

| <b>Evaluation Score</b> | 2009-2010 | 2010-2011 | 2011-2012 |
|-------------------------|-----------|-----------|-----------|
| С                       | 3         | 3         | 4         |
| D                       | 7         | 9         | 8         |
| Н                       | 10        | 6         | 6         |
| <b>Grand Total</b>      | 20        | 18        | 18        |