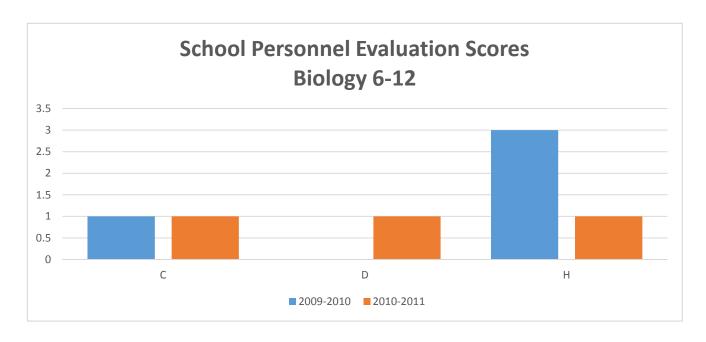

#### School Personnel Evaluation Scores Biology 6-12

| PROGRAM_NAME (Multiple Items) |
|-------------------------------|
|-------------------------------|

| <b>Evaluation Score</b> | 2009-2010 | 20: | 10-2011 |
|-------------------------|-----------|-----|---------|
| С                       |           | 1   | 1       |
| D                       |           |     | 1       |
| Н                       |           | 3   | 1       |
| <b>Grand Total</b>      |           | 4   | 3       |