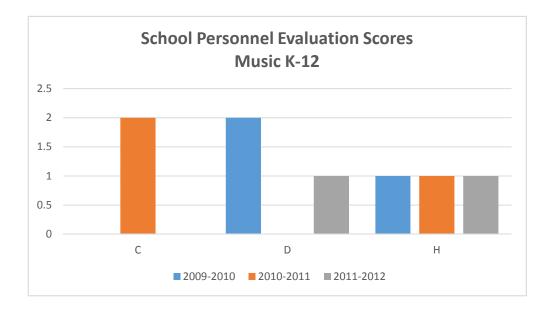

## School Personnel Evaluation Scores Music K-12

| PROGRAM_NAME MUSIC K-12 |
|-------------------------|
|-------------------------|

| <b>Evaluation Score</b> | 2009-2010 | 2010-2011 | 2011-2012 |
|-------------------------|-----------|-----------|-----------|
| С                       |           | 2         |           |
| D                       |           | 2         | 1         |
| Н                       |           | 1 1       | 1         |
| <b>Grand Total</b>      | :         | 3 3       | 2         |