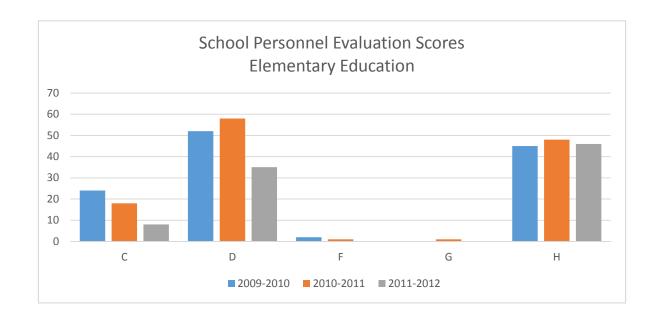

## **School Personnel Evaluation Scores Elementary Education**

| PROGRAM_NAME | ELEMENTARY EDUCATION K-6/ESOL ENDORSEMENT |
|--------------|-------------------------------------------|
|              |                                           |

| <b>Evaluation Score</b> | 2009-2010 |     | 2010-2011 | 2011-2012 |
|-------------------------|-----------|-----|-----------|-----------|
| С                       |           | 24  | 18        | 8         |
| D                       |           | 52  | 58        | 35        |
| F                       |           | 2   | 1         |           |
| G                       |           |     | 1         |           |
| Н                       |           | 45  | 48        | 46        |
| <b>Grand Total</b>      |           | 123 | 126       | 89        |