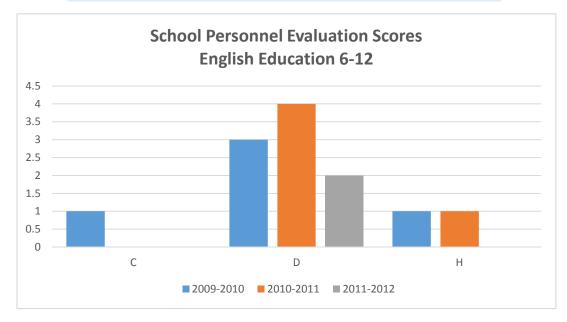

### School Personnel Evaluation Scores English Education 6-12

| PROGRAM_NAME | (Multiple Items) |
|--------------|------------------|
|              |                  |

| <b>Evaluation Score</b> | 2009-2010 |   | 2010-2011 | 2011-2012 |
|-------------------------|-----------|---|-----------|-----------|
| С                       |           | 1 |           |           |
| D                       |           | 3 | 4         | 2         |
| Н                       |           | 1 | 1         |           |
| <b>Grand Total</b>      |           | 5 | 5         | 2         |