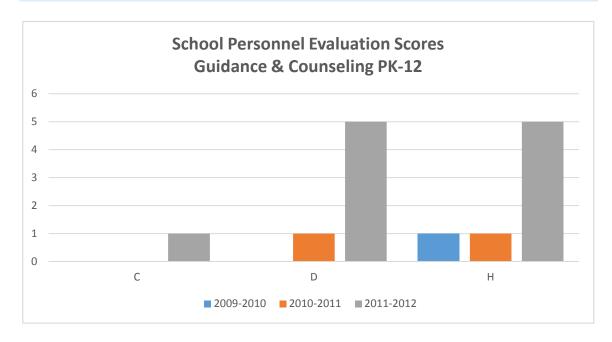

## School Personnel Evaluation Scores Guidance & Counseling PK-12

PROGRAM\_NAME GUIDANCE AND COUNSELING PK-12

| Evalua            | ation Score | 2009-2010 | 2010 | )-2011 | 2011-2012 |
|-------------------|-------------|-----------|------|--------|-----------|
| С                 |             |           |      |        | 1         |
| D                 |             |           |      | 1      | 5         |
| Н                 |             |           | 1    | 1      | 5         |
| <b>Grand Tota</b> | l           |           | 1    | 2      | 11        |