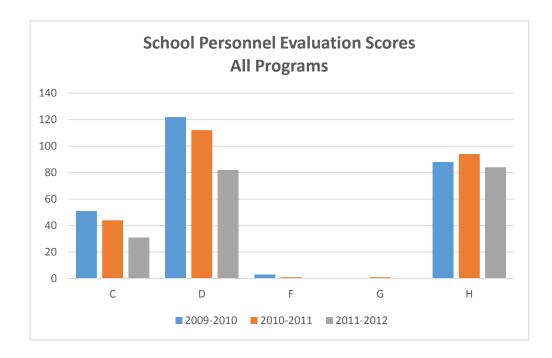

# School Personnel Evaluation Scores All Programs

| PROGRAM_NAME ( | (AII) |
|----------------|-------|
|----------------|-------|

| <b>Evaluation Score</b> | 2009-2010 | 2010-2011 | 2011-2012 |
|-------------------------|-----------|-----------|-----------|
| С                       | 51        | 44        | 31        |
| D                       | 122       | 112       | 82        |
| F                       | 3         | 1         |           |
| G                       |           | 1         |           |
| Н                       | 88        | 94        | 84        |
| <b>Grand Total</b>      | 264       | 252       | 197       |