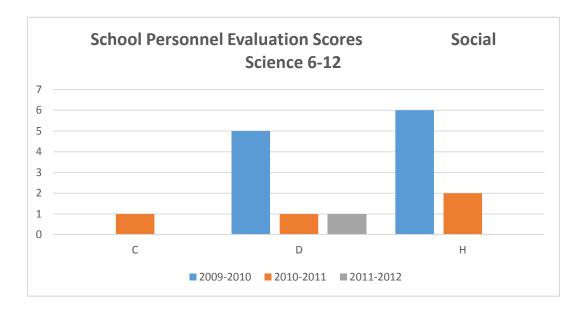

### **School Personnel Evaluation Scores Social Science 6-12**

PROGRAM\_NAME SOCIAL SCIENCE 6-12

|      | <b>Evaluation Score</b> | 2009-2010 | 2010-2011 | 2011-2012 |
|------|-------------------------|-----------|-----------|-----------|
| С    |                         |           | 1         |           |
| D    |                         | 5         | 1         | 1         |
| Н    |                         | 6         | 2         |           |
| Gran | d Total                 | 11        | 4         | 1         |