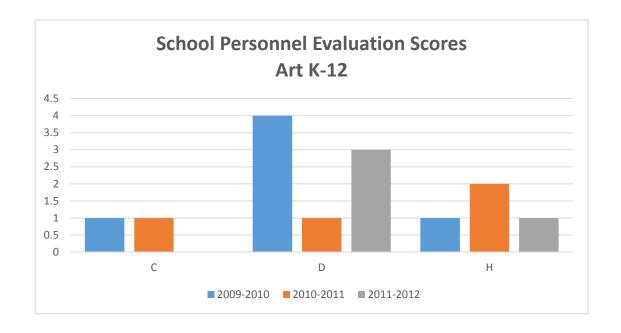

## School Personnel Evaluation Scores Art K-12

| PROGRAM_NAME (M | Iultiple Items) |
|-----------------|-----------------|
|-----------------|-----------------|

| <b>Evaluation Score</b> | 2009-2010 | 2010-2011 | 2011-2012 |
|-------------------------|-----------|-----------|-----------|
| С                       |           | 1 1       |           |
| D                       |           | 4 1       | 3         |
| Н                       |           | 1 2       | 1         |
| <b>Grand Total</b>      |           | 6 4       | 4         |