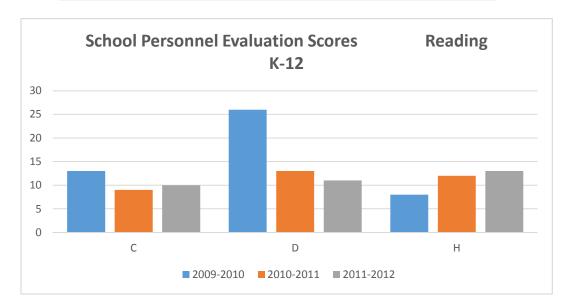

### School Personnel Evaluation Scores Reading K-12

| PROGRAM_NAME READING K-12 |
|---------------------------|
|---------------------------|

| <b>Evaluation Score</b> | 2009-2010 | 2010-2011 | 2011-2012 |
|-------------------------|-----------|-----------|-----------|
| С                       | 13        | 9         | 10        |
| D                       | 26        | 13        | 11        |
| Н                       | 8         | 12        | 13        |
| <b>Grand Total</b>      | 47        | 34        | 34        |