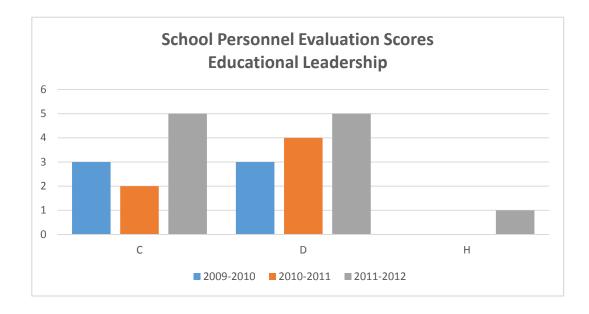

### School Personnel Evaluation Scores Educational Leadership

|  | PROGRAM_NAME | EDUCATIONAL LEADERSHIP |
|--|--------------|------------------------|
|--|--------------|------------------------|

| <b>Evaluation Score</b> | 2009-2010 | 201 | 0-2011 | 2011-2012 |
|-------------------------|-----------|-----|--------|-----------|
| С                       |           | 3   | 2      | 5         |
| D                       |           | 3   | 4      | 5         |
| Н                       |           |     |        | 1         |
| <b>Grand Total</b>      |           | 6   | 6      | 11        |