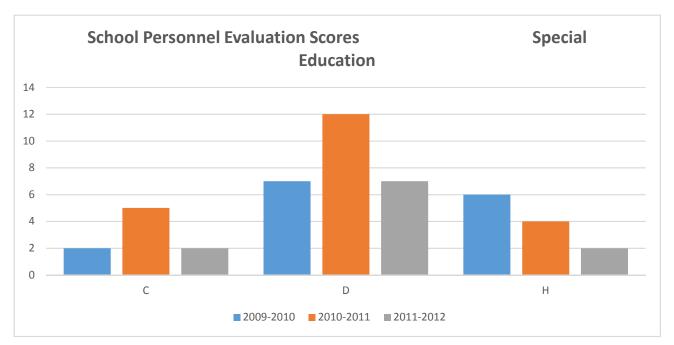

## **School Personnel Evaluation Scores Special Education**

| PROGRAM_NAME | (Multiple Items) |
|--------------|------------------|
|              |                  |

| <b>Evaluation Score</b> | 2009-2010 |   | 2010-2011 | 2011-2012 |
|-------------------------|-----------|---|-----------|-----------|
| С                       | :         | 2 | 5         | 2         |
| D                       |           | 7 | 12        | 7         |
| Н                       |           | 6 | 4         | 2         |
| <b>Grand Total</b>      | 1         | 5 | 21        | 11        |