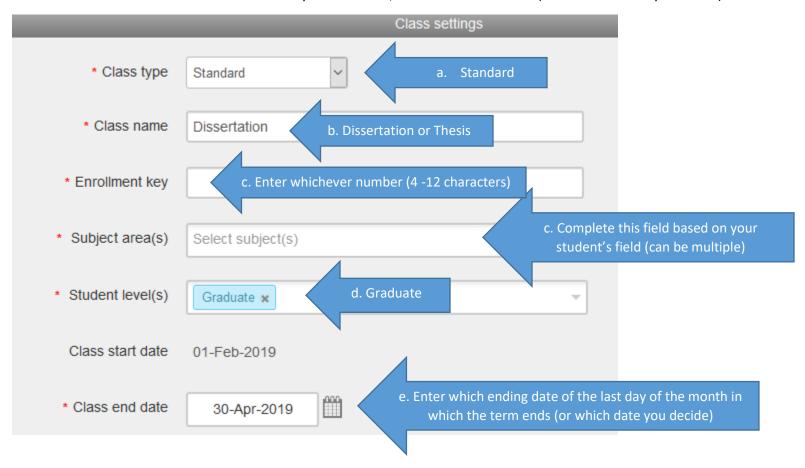

### To complete class settings:

a. Class type: Standardb. Class Name: Dissertation

c. Enrollment Key: Enter whichever number you would like

d. Subject Area:

e. Student level: Graduate

f. Class end date: You can enter the last day of the month, in which the term ends (or whichever date you decide)