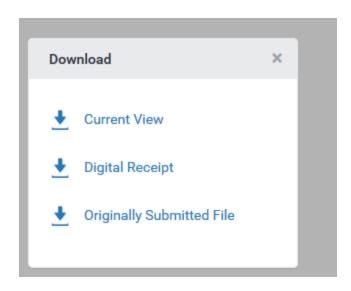

- 1. If you do not yet have a Turnitin account please create one.
- 2. Create a new course called dissertation.
- 3. Create an assignment called dissertation (green +add assignment button on the right hand corner).
- 4. Under Actions, click View.
- 5. Click Submit File (button on right hand corner).
- 6. Use your name as the author.
- 7. Upload the file (from your computer, Dropbox, Google Drive).
- 8. To run the originality report click on the file.
- 9. On the right corner, the number in the first red box indicates the similarity index. You can exclude the bibliography by clicking in the filter symbol showing below the similarity index.
- 10. To download the report, click the download arrow in the gray box below the red panel.
- 11. The first and last page of the report needs to accompany the D5 form. <u>If the similarity index is higher than 10%</u>, please work with your student to re-write the appropriate parts.

## Processing: TurninitDissertationCheck.pdf