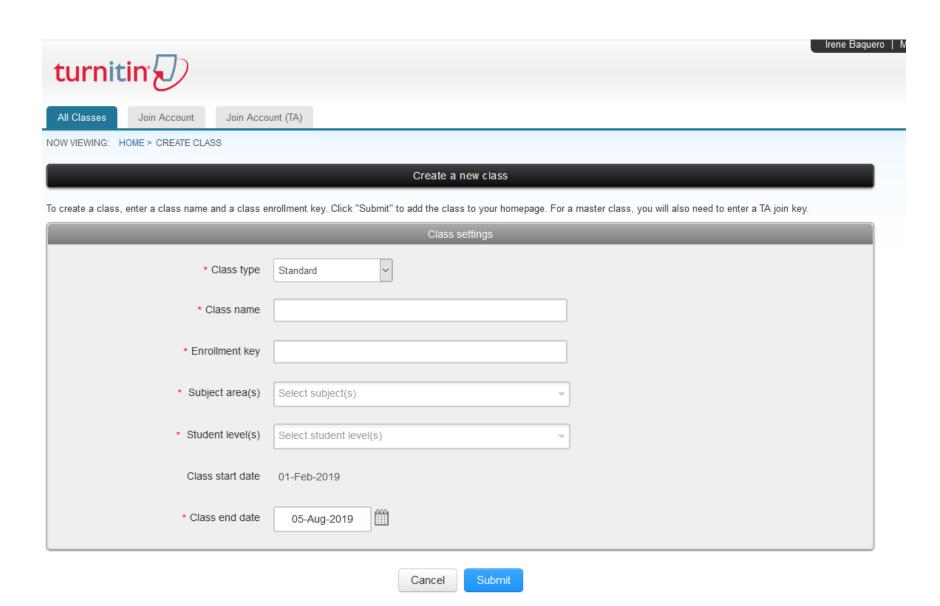

- 1. If you do not yet have a Turnitin account please create one.
- 2. Create a new course called dissertation.
- 3. Create an assignment called dissertation (green +add assignment button on the right hand corner).
- 4. Under Actions, click View.
- 5. Click Submit File (button on right hand corner).
- 6. Use your name as the author.
- 7. Upload the file (from your computer, Dropbox, Google Drive).
- 8. To run the originality report click on the file.
- 9. On the right corner, the number in the first red box indicates the similarity index. You can exclude the bibliography by clicking in the filter symbol showing below the similarity index.
- 10. To download the report, click the download arrow in the gray box below the red panel.
- 11. The first and last page of the report needs to accompany the D5 form. <u>If the similarity index is higher than 10%</u>, please work with your student to re-write the appropriate parts.

FIU's: http://ecampus.fiu.edu/faculty-turnitin-plagiarism-framework.html

Official Turnitin Training Guides: https://guides.turnitin.com/01 Manuals and Guides/Instructor Guides/01 Quick Start Guide

1. Create a new course called dissertation.