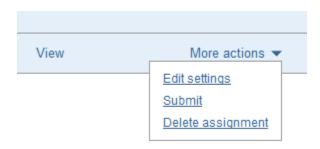

## In Optional settings:

n the "Submit" option in the assignment's "More actions" menu.

3. Upload your student's dissertation to run required similarity report. Under More Actions, choose Submit