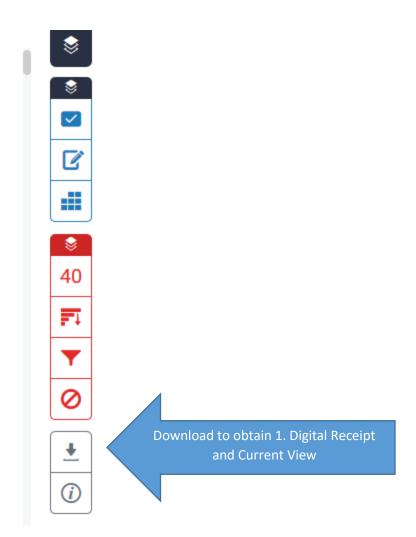

- 1. If you do not yet have a Turnitin account please create one.
- 2. Create a new course called dissertation.
- 3. Create an assignment called dissertation (green +add assignment button on the right hand corner).
- 4. Under Actions, click View.
- 5. Click Submit File (button on right hand corner).
- 6. Use your name as the author.
- 7. Upload the file (from your computer, Dropbox, Google Drive).
- 8. To run the originality report click on the file.
- 9. On the right corner, the number in the first red box indicates the similarity index. You can exclude the bibliography by clicking in the filter symbol showing below the similarity index.
- 10. To download the report, click the download arrow in the gray box below the red panel.
- 11. The first and last page of the report needs to accompany the D5 form. <u>If the similarity index is higher than 10%</u>, please work with your student to re-write the appropriate parts.

## In Optional settings:

n the "Submit" option in the assignment's "More actions" menu.

3. Upload your student's dissertation to run required similarity report. Under More Actions, choose Submit

## Processing: TurninitDissertationCheck.pdf