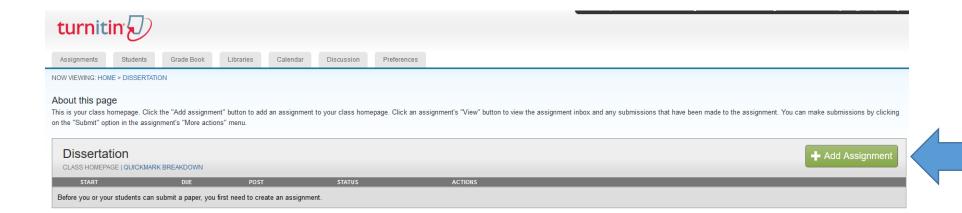

### Class created

Congratulations! You have just created the new class: Dissertation If you would like students to enroll themselves in this class, they will need both the enrollment key you have chosen and the unique class ID generated by Turnitin:

Click the class name to enter the class and get started creating assignments.

Continue

## 2. Create an Assignment

Select the course you just created and