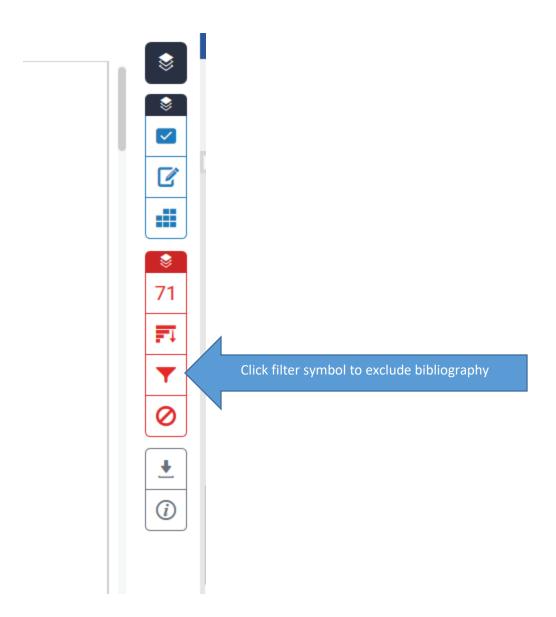

## In Optional settings:

n the "Submit" option in the assignment's "More actions" menu.

3. Upload your student's dissertation to run required similarity report. Under More Actions, choose Submit