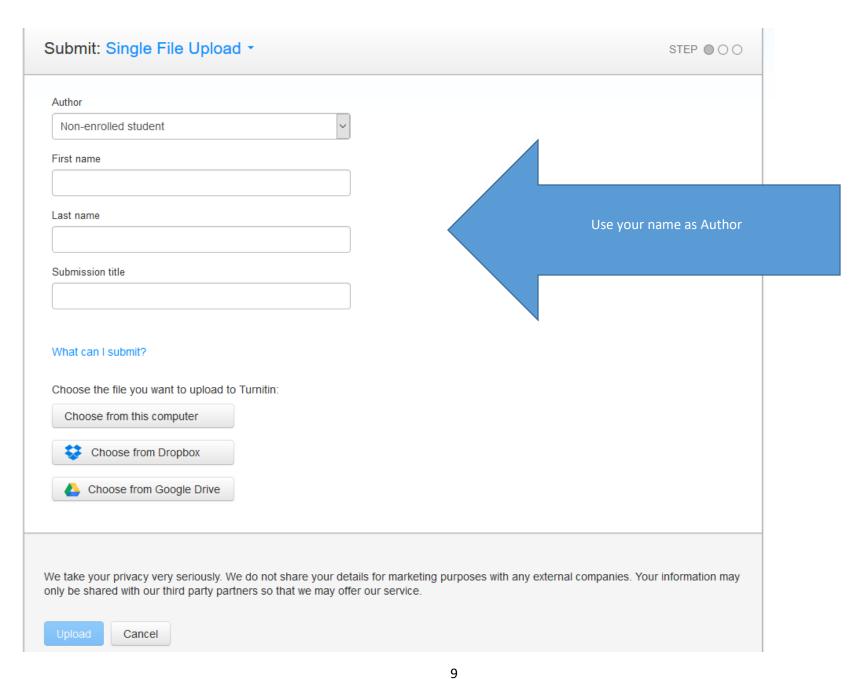

Click the class name to enter the class and get started creating assignments.

Continue

## 2. Create an Assignment

Select the course you just created and

## In Optional settings:

n the "Submit" option in the assignment's "More actions" menu.

3. Upload your student's dissertation to run required similarity report. Under More Actions, choose Submit

#### Author:

Major Professor First Name Major Professor Last Name

#### Assignment title:

Dissertation

#### Submission title:

Title of my student's dissertation/Thesis

We take your privacy very seriously. We do not share your details for marketing purposes with any external companies. Your information may only be shared with our third party partners so that we may offer our service.