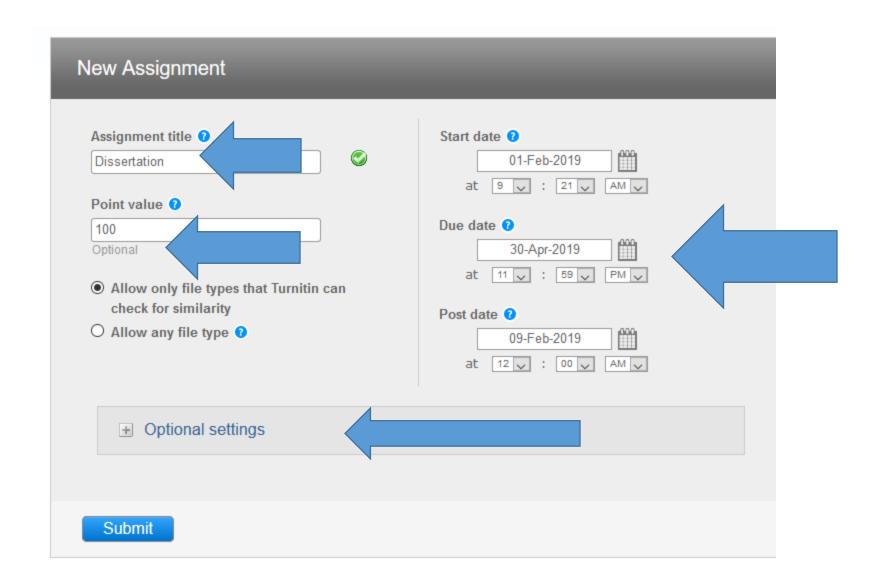

# **New Assignment** Assignment title ? Start date ? 01-Feb-2019 at 9 🔾 : 21 🗸 AM 🗸 Point value ? Due date ? 08-Feb-2019 Optional at 11 V : 59 V PM V Allow only file types that Turnitin can check for similarity Post date ? O Allow any file type ? 09-Feb-2019 at 12 V : 00 V AM V Optional settings Submit

## In Optional settings:

n the "Submit" option in the assignment's "More actions" menu.

3. Upload your student's dissertation to run required similarity report. Under More Actions, choose Submit